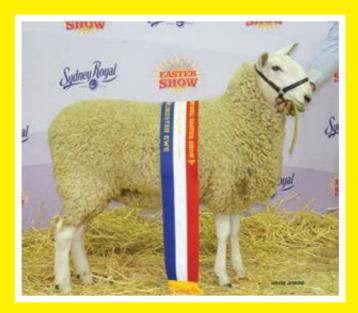

We have been showing our Sheep now since 2008 with tremendous success. Wattle Farm has won The Supreme Prime lamb Sire of Sydney Royal and the Grand Champion Ram of the Australian Sheep Show.

In 2015 Wattle Farm Borders has won major prizes in showing at Sydney Royal, NSW Sheepshow and Sheepvention.

#### WATTLE FARM EXCEED

Junior Champion Ram Sydney Royal 2012 Grand Champion Ram Sydney Royal 2012 SUPREME PRIME LAMB SIRE OF SYDNEY ROYAL 2012 Best Border Leicester Sheep of the 2012 NSW Sheep Show Junior Champion Ram of the Australian Sheep Show 2012 **Grand Champion Ram of the Australian Sheep Show 2012** Ram in the Supreme Long Wool group of the Australian Sheep Show 2012 Supreme Long Wool Ram of Sheep Vention 2013

#### WATTLE FARM SUPREME 1ST

Champion Ram NSW Sheep Show 2009 & again in 2011 Grand Champion Ram Melbourne royal Show 2011 Other awards too many to mention Suppee is a ram that has classic characteristics, well muscled, magnificent fleece, carcass, fertility & magnificent Border Leicester head. He is breeding on with quality progeny.