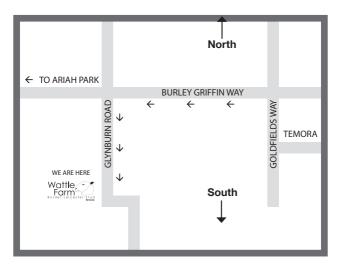

### WATTLE FARM BORDER LEICESTER STUD

| Phone          | 02 6978 1810                           |
|----------------|----------------------------------------|
| Jeff           | 0418 203 440                           |
| Email          | wattle.farm@bigpond.com                |
| Website        | www.wattlefarm.com.au                  |
| f              | Join us on Facebook                    |
| Address        | 1064 Glynburn Road,<br>Temora NSW 2666 |
| Postal Address | PO Box 281,<br>Temora NSW 2666         |