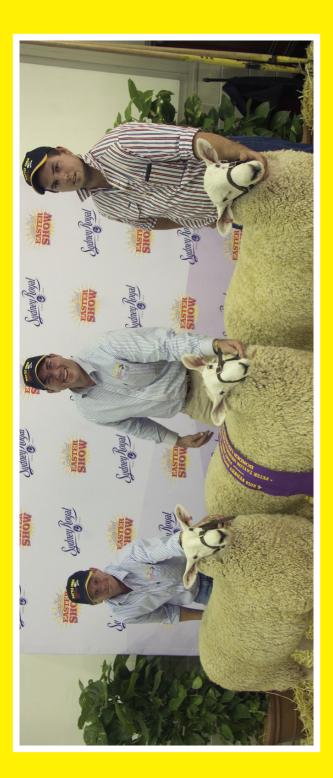

We have been showing our Sheep now since 2008 with tremendous success. Wattle Farm has won The Supreme Prime lamb Sire of Sydney Royal and the Grand Champion Ram of the Australian Sheep Show.

In 2015 Wattle Farm Borders has won major prizes in showing at Sydney Royal, NSW Sheepshow and Sheepvention.

#### WATTLE FARM EXCEED

Junior Champion Ram Sydney Royal 2012 Grand Champion Ram Sydney Royal 2012 SUPREME PRIME LAMB SIRE OF SYDNEY ROYAL 2012 Best Border Leicester Sheep of the 2012 NSW Sheep Show Junior Champion Ram of the Australian Sheep Show 2012 **Grand Champion Ram of the Australian Sheep Show 2012** Ram in the Supreme Long Wool group of the Australian Sheep Show 2012 Supreme Long Wool Ram of Sheep Vention 2013

#### WATTLE FARM SUPREME 1ST

Champion Ram NSW Sheep Show 2009 & again in 2011 Grand Champion Ram Melbourne royal Show 2011 Other awards too many to mention Suppee is a ram that has classic characteristics, well muscled, magnificent fleece, carcass, fertility & magnificent Border Leicester head. He is breeding on with quality progeny.